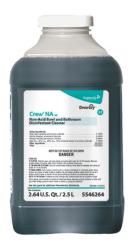

Use Crew® NA SC Non-Acid Bowl and Bathroom Disinfectant Cleaner to clean restroom toilets, sinks, floors and walls.

Apply use-solution to hard, nonporous surfaces. Thoroughly wet surface with a cloth, mop, sponge, sprayer or by immersion. Allow to remain wet for 10 minutes. Wipe dry or allow to air dry.