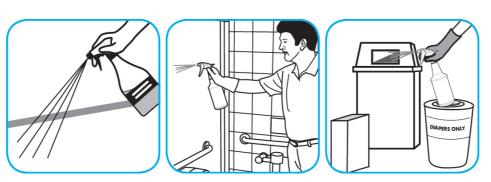

Use Good Sense® HC Liquid Air Freshener Green Apple to treat malodors on carpet, hard surfaces and as a room spray.

Spray into the air or onto surfaces where odors are noticeable.

Questions: 1-800-558-2332

Always wear personal protective equipment.