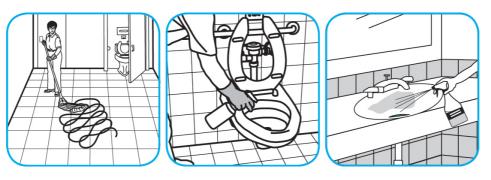

## **Application Procedures**

Use Glance® HC Glass and Multi-Surface Cleaner to clean mirrors, chrome and glass surfaces.

Spray onto surface. Wipe with a clean cloth or towel.

Use ProminenceTM/MC Heavy Duty Cleaner to remove soil from floors without dulling the appearance of the floor finish.

Dilute with cold water. For daily cleaning, use a spray bottle, mop and bucket or fill auto scrubber and use red pads. For Deep Scrubbing, fill auto scrubber and use green or blue pads. Pick up soil and excess cleaner with a tightly wrung out cleaning mop or cloth.

Use Crew® NA SC Non-Acid Bowl and Bathroom Disinfectant Cleaner to clean restroom toilets, sinks, floors and walls.

Apply use-solution to hard, nonporous surfaces. Thoroughly wet surface with a cloth, mop, sponge, sprayer or by immersion. Allow to remain wet for 10 minutes. Wipe dry or allow to air dry.