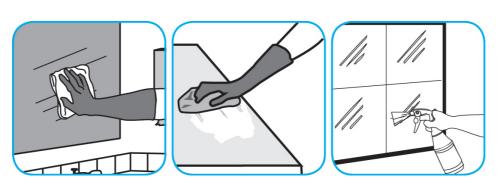

## **Application Procedures**

Use Glance® HC Glass and Multi-Surface Cleaner to clean mirrors, chrome and glass surfaces.

Spray onto surface. Wipe with a clean cloth or towel.

Use ProminenceTM/MC Heavy Duty Cleaner to remove soil from floors without dulling the appearance of the floor finish.