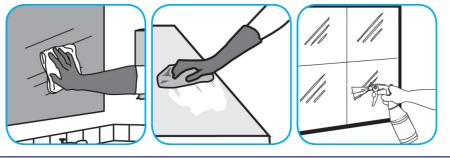

## **Application Procedures**

Use Glance® HC Glass and Multi-Surface Cleaner to clean mirrors, chrome and glass surfaces.

Spray onto surface. Wipe with a clean cloth or towel.

Dilute with cold water. For daily cleaning, use a spray bottle, mop and bucket or fill auto scrubber and use red pads. For Deep Scrubbing, fill auto scrubber and use green or blue pads. Pick up soil and excess cleaner with a tightly wrung out cleaning mop or cloth.