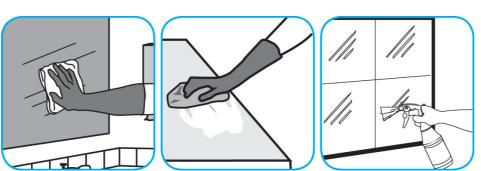

Use Glance® NA Glass and Multi-Purpose Cleaner to clean mirror, chrome and glass surfaces.

Spray onto surface. Wipe with a clean cloth or towel.

## Use Stride® Fragrance Free SC Neutral Cleaner to clean floors and other hard surfaces.

Fill mop bucket, spray bottle or automatic scrubbing machine from dispenser. Apply to surfaces to be cleaned. For auto scrubber use, trail mop behind machine to pick up any excess solution. Allow to dry.

Use Crew® Bathroom Cleaner and Scale Remover to remove soap scum and hard water deposits. Do not use on natural wood or marble.

Dilute with cold water. Dispense use-solution into trigger spray or flip top bottle as needed. Apply with a damp cloth or directly on surface to be cleaned. Loosen soil with rubbing action. Rinse with cold water.