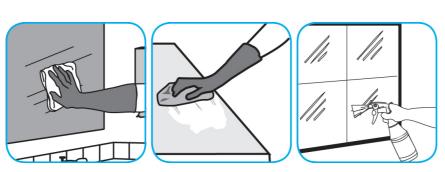

## **Application Procedures**

Use Glance® NA Glass and Multi-Purpose Cleaner to clean mirror, chrome and glass surfaces.

Spray onto surface. Wipe with a clean cloth or towel.

Fill mop bucket, spray bottle or automatic scrubbing machine from dispenser. Apply to surfaces to be cleaned. For auto scrubber use, trail mop behind machine to pick up any excess solution. Allow to dry.

Apply use-solution to hard, nonporous surfaces. Thoroughly wet surface with a cloth, mop, sponge, sprayer or by immersion. Allow to remain wet for 10 minutes. Wipe dry or allow to air dry.

Use Crew® Bathroom Cleaner and Scale Remover to remove soap scum and hard water deposits. Do not use on natural wood or marble.

Dilute with cold water. Dispense use-solution into trigger spray or flip top bottle as needed. Apply with a damp cloth or directly on surface to be cleaned. Loosen soil with rubbing action. Rinse with cold water.