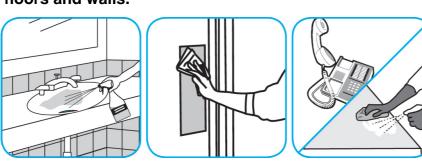

## **Application Procedures**

Use VirexTM II 256 One-Step Disinfectant Cleaner and Deodorant to clean restroom toilets, sinks, floors and walls.

Apply use-solution to hard, nonporous surfaces. Thoroughly wet surface with a cloth, mop, sponge, sprayer or by immersion. Allow to remain wet for 10 minutes. Wipe dry or allow to air dry.