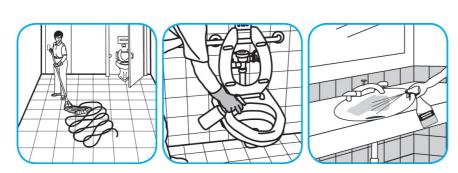

## **Application Procedures**

Use VirexTM II 256 One-Step Disinfectant Cleaner and Deodorant to clean restroom toilets, sinks, floors and walls.

Apply use-solution to hard, nonporous surfaces. Thoroughly wet surface with a cloth, mop, sponge, sprayer or by immersion. Allow to remain wet for 10 minutes. Wipe dry or allow to air dry.