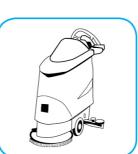

Use Glance® NA Glass and Multi-Purpose Cleaner to clean mirror, chrome and glass surfaces.

Spray onto surface. Wipe with a clean cloth or towel.

Fill mop bucket, spray bottle or automatic scrubbing machine from dispenser. Apply to surfaces to be cleaned. For autoscrubber use, trail mop behind machine to pick up any excess solution. Allow to dry.