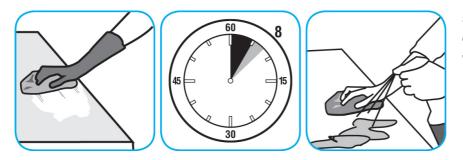

## **J-Fill® Application Procedures**

non-porous surfaces.

Apply use solution. Let stand for 5 minutes. Wipe or allow to air dry.

Use Stride® Citrus HC Neutral Cleaner to clean floors and other hard surfaces.

Use Oxivir® Five 16 Concentrate One Step Disinfectant Cleaner to clean and disinfect hard,

Fill mop bucket, spray bottle or automatic scrubbing machine from dispenser. Apply to surfaces to be cleaned. For auto scrubber use, trail mop behind machine to pick up any excess solution. Allow to dry.