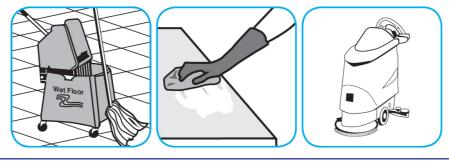

Use Oxivir® Five 16 Concentrate One Step Disinfectant Cleaner to clean and disinfect hard,

Fill mop bucket, spray bottle or automatic scrubbing machine from dispenser. Apply to surfaces to be cleaned. For auto scrubber use, trail mop behind machine to pick up any excess solution. Allow to dry.

Use GP Forward® SC General Purpose Cleaner to clean any water-safe surface.

Fill mop bucket, spray bottle or automatic scrubbing machine from dispenser. Apply to surfaces to be cleaned. For auto scrubber use, trail mop behind machine to pick up any excess solution. Allow to dry.