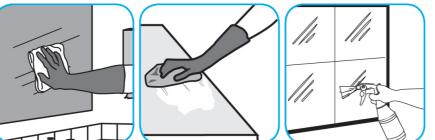

Use Glance® HC Glass and Multi-Surface Cleaner to clean mirrors, chrome and glass surfaces.

Spray onto surface. Wipe with a clean cloth or towel.

Use Spitfire® SC Power Cleaner to clean most heavily soiled, hard surfaces.

Spray onto hard surface. Allow to penetrate and lift soils. Wipe with a clean cloth. Requires no rinsing. Do not use on glass, aluminum and water-based paint.