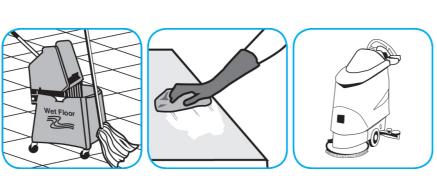

#### Use Stride® Citrus HC Neutral Cleaner to clean floors and other hard surfaces.

Fill mop bucket, spray bottle or automatic scrubbing machine from dispenser. Apply to surfaces to be cleaned. For auto scrubber use, trail mop behind machine to pick up any excess solution. Allow to dry.

#### Use GP Forward® SC General Purpose Cleaner to clean any water-safe surface.

Fill mop bucket, spray bottle or automatic scrubbing machine from dispenser. Apply to surfaces to be cleaned. For auto scrubber use, trail mop behind machine to pick up any excess solution. Allow to dry.