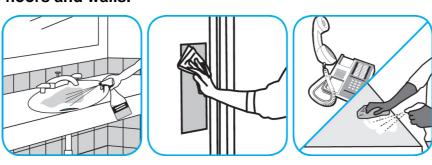

### Use Glance® HC Glass and Multi-Surface Cleaner to clean mirrors, chrome and glass surfaces.

Spray onto surface. Wipe with a clean cloth or towel.

### Use Spitfire® SC Power Cleaner to clean most heavily soiled, hard surfaces.

Spray onto hard surface. Allow to penetrate and lift soils. Wipe with a clean cloth. Requires no rinsing. Do not use on glass, aluminum and water-based paint.