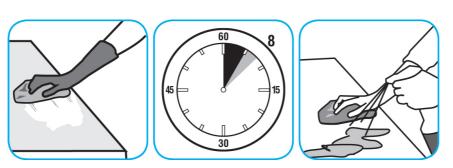

### Use Spitfire® SC Power Cleaner to clean most heavily soiled, hard surfaces.

Spray onto hard surface. Allow to penetrate and lift soils. Wipe with a clean cloth. Requires no rinsing. Do not use on glass, aluminum and water-based paint.