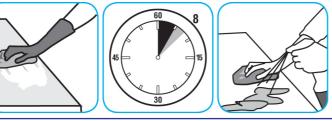

Use Oxivir® Five 16 Concentrate One Step Disinfectant Cleaner to clean and disinfect hard,

## non-porous surfaces.

Apply use solution. Let stand for 5 minutes. Wipe or allow to air dry.