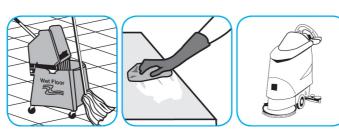

## Use Stride® Citrus HC Neutral Cleaner to clean floors and other hard surfaces.

Fill mop bucket, spray bottle or automatic scrubbing machine from dispenser. Apply to surfaces to be cleaned. For auto scrubber use, trail mop behind machine to pick up any excess solution. Allow to dry.

Fill mop bucket, spray bottle or automatic scrubbing machine from dispenser. Apply to surfaces to be cleaned. For auto scrubber use, trail mop behind machine to pick up any excess solution. Allow to dry.