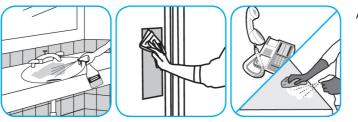

Wet Floor

Use Glance® HC Glass and Multi-Surface Cleaner to clean mirrors, chrome and glass surfaces.

Use Virex® II 256 One-Step Disinfectant Cleaner and Deodorant to clean restroom toilets, sinks,

Spray onto surface. Wipe with a clean cloth or towel.