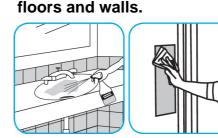

Wet Floor

Use Glance® HC Glass and Multi-Surface Cleaner to clean mirrors, chrome and glass surfaces.

Use Virex® II 256 One-Step Disinfectant Cleaner and Deodorant to clean restroom toilets, sinks,

Spray onto surface. Wipe with a clean cloth or towel.