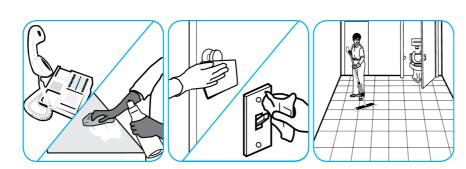

#### Use Alpha-HP® Multi-Surface Disinfectant Cleaner to clean, disinfect and deodorize in one easy step.

Apply use-solution to hard, nonporous surfaces. Thoroughly wet surface with a cloth, mop, sponge, sprayer or by immersion. Allow to remain wet. Wipe dry or allow to air dry. See product label for complete directions.

### Use Crew® NA SC Non-Acid Bowl and Bathroom Disinfectant Cleaner to clean restroom toilets, sinks, floors and walls.

Apply use-solution to hard, nonporous surfaces. Thoroughly wet surface with a cloth, mop, sponge, sprayer or by immersion. Allow to remain wet for 10 minutes. Wipe dry or allow to air dry.