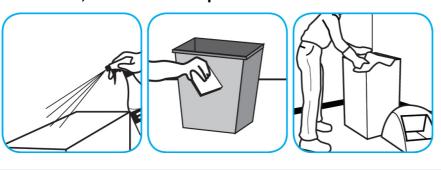

## Use SpeedballTM/MC 2000 Heavy-Duty Spray Cleaner Concentrate to clean hard surfaces but not glass, aluminum, or water based paint.

Spray product on hard surfaces to be cleaned. Allow cleaner to penetrate and lift soils. Wipe with a clean cloth. Requires no rinsing.