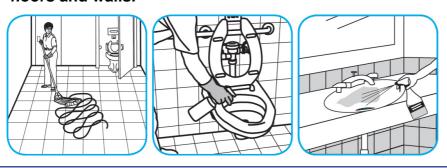

### Use Crew® NA SC Non-Acid Bowl and Bathroom Disinfectant Cleaner to clean restroom toilets, sinks, floors and walls.

Apply use-solution to hard, nonporous surfaces. Thoroughly wet surface with a cloth, mop, sponge, sprayer or by immersion. Allow to remain wet for 10 minutes. Wipe dry or allow to air dry.