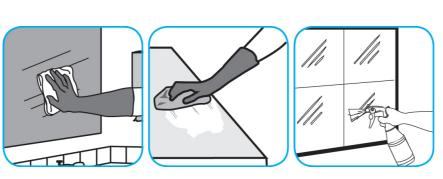

## Use SpeedballTM/MC 2000 Heavy-Duty Spray Cleaner Concentrate to clean hard surfaces but not glass, aluminum, or water based paint.

Spray product on hard surfaces to be cleaned. Allow cleaner to penetrate and lift soils. Wipe with a clean cloth. Requires no rinsing.

### Use ProminenceTM/MC Heavy Duty Cleaner to remove soil from floors without dulling the appearance of the floor finish.

Dilute with cold water. For daily cleaning, use a spray bottle, mop and bucket or fill auto scrubber and use red pads. For Deep Scrubbing, fill auto scrubber and use green or blue pads. Pick up soil and excess cleaner with a tightly wrung out cleaning mop or cloth.

#### Use Glance® NA Glass and Multi-Purpose Cleaner to clean mirror, chrome and glass surfaces.

Spray onto surface. Wipe with a clean cloth or towel.