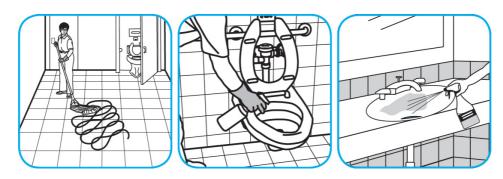

Use Crew® Restroom Floor and Surface SC Non-Acid Disinfectant Cleaner to clean restroom toilets, sinks, floors and walls.

Apply use-solution to hard, nonporous surfaces. Thoroughly wet surface with a cloth, mop, sponge, sprayer or by immersion. Allow to remain wet for 10 minutes. Wipe dry or allow to air dry.