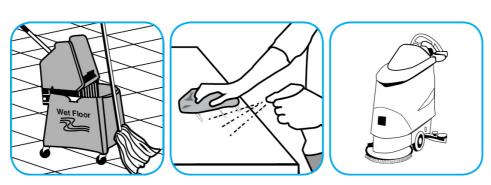

## Use Stride® Citrus SC Neutral Cleaner to clean floors and other hard surfaces.

Fill mop bucket, spray bottle or automatic scrubbing machine from dispenser. Apply to surfaces to be cleaned. For autoscrubber use, trail mop behind machine to pick up any excess solution. Allow to dry.