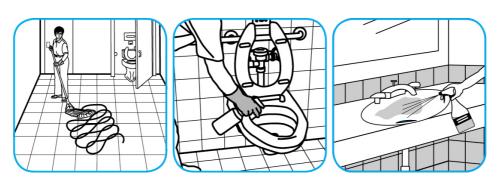

Use Crew® Restroom Floor and Surface SC Non-Acid Disinfectant Cleaner to clean restroom toilets, sinks, floors and walls.

Apply use-solution to hard, nonporous surfaces. Thoroughly wet surface with a cloth, mop, sponge, sprayer or by immersion. Allow to remain wet for 10 minutes. Wipe dry or allow to air dry.