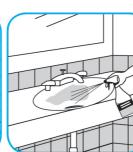

## Use Glance® NA Glass and Multi-Purpose Cleaner Non-Ammoniated to clean mirror, chrome and glass surfaces.

Spray onto surface. Wipe with a clean cloth or towel.