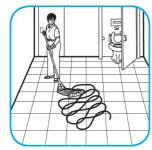

### Use Morning Mist® Neutral Disinfectant Cleaner to clean restroom toilets, sinks, floors and walls.

Apply use-solution to hard, nonporous surfaces. Thoroughly wet surface with a cloth, mop, sponge, sprayer or by immersion. Allow to remain wet for 10 minutes. Wipe dry or allow to air dry.