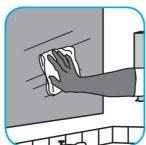

#### Use Alpha-HP® Multi-Surface Cleaner to clean hard surfaces and carpet.

Spray onto surface. Wipe with a clean cloth or towel. For Carpet Spotting: Apply to carpet spot, agitate and rinse with water. For Prespray Cleaning: Apply product to area to be cleaned using a pressurized hand held sprayer. Extract thoroughly with water.