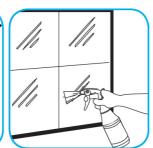

## Use Glance® NA Glass and Multi-Purpose Cleaner Non-Ammoniated to clean mirror, chrome and glass surfaces.

Spray onto surface. Wipe with a clean cloth or towel.