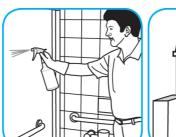

## Use Glance® NA Glass and Multi-Purpose Cleaner Non-Ammoniated to clean mirror, chrome and glass surfaces.

Spray onto surface. Wipe with a clean cloth or towel.