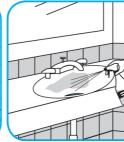

### Use Crew® NA SC Non-Acid Bowl and Bathroom Disinfectant Cleaner to clean restroom toilets, sinks, floors and walls.

Apply use-solution to hard, nonporous surfaces. Thoroughly wet surface with a cloth, mop, sponge, sprayer or by immersion. Allow to remain wet for 10 minutes. Wipe dry or allow to air dry.

### Use Morning Mist® Neutral Disinfectant Cleaner to clean restroom toilets, sinks, floors and walls.

Apply use-solution to hard, nonporous surfaces. Thoroughly wet surface with a cloth, mop, sponge, sprayer or by immersion. Allow to remain wet for 10 minutes. Wipe dry or allow to air dry.