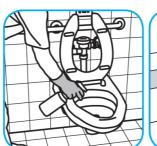

### Use Crew® NA SC Non-Acid Bowl and Bathroom Disinfectant Cleaner to clean restroom toilets, sinks, floors and walls.

Apply use-solution to hard, nonporous surfaces. Thoroughly wet surface with a cloth, mop, sponge, sprayer or by immersion. Allow to remain wet for 10 minutes. Wipe dry or allow to air dry.

### Use Morning Mist® Neutral Disinfectant Cleaner to clean restroom toilets, sinks, floors and walls.

Apply use-solution to hard, nonporous surfaces. Thoroughly wet surface with a cloth, mop, sponge, sprayer or by immersion. Allow to remain wet for 10 minutes. Wipe dry or allow to air dry.