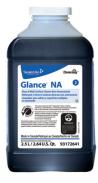

## Use Glance® NA Glass and Multi-Purpose Cleaner Non-Ammoniated to clean mirror, chrome and glass surfaces.

Spray onto surface. Wipe with a clean cloth or towel.