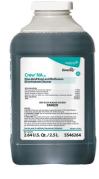

### Use Crew® NA SC Non-Acid Bowl and Bathroom Disinfectant Cleaner to clean restroom toilets, sinks, floors and walls.

Apply use-solution to hard, nonporous surfaces. Thoroughly wet surface with a cloth, mop, sponge, sprayer or by immersion. Allow to remain wet for 10 minutes. Wipe dry or allow to air dry.