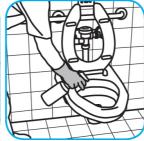

### Use Crew® NA SC Non-Acid Bowl and Bathroom Disinfectant Cleaner to clean restroom toilets, sinks, floors and walls.

Apply use-solution to hard, nonporous surfaces. Thoroughly wet surface with a cloth, mop, sponge, sprayer or by immersion. Allow to remain wet for 10 minutes. Wipe dry or allow to air dry.

### Use Morning Mist® Neutral Disinfectant Cleaner to clean restroom toilets, sinks, floors and walls.

Apply use-solution to hard, nonporous surfaces. Thoroughly wet surface with a cloth, mop, sponge, sprayer or by immersion. Allow to remain wet for 10 minutes. Wipe dry or allow to air dry.