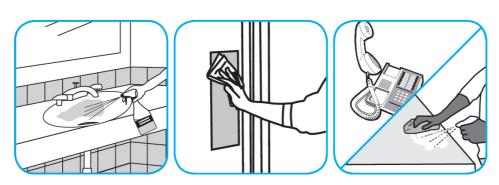

Use Glance® NA Glass and Multi-Purpose Cleaner Non-Ammoniated to clean mirror, chrome and glass surfaces.

Spray onto surface. Wipe with a clean cloth or towel.

Questions: 1-800-558-2332

Always wear personal protective equipment.