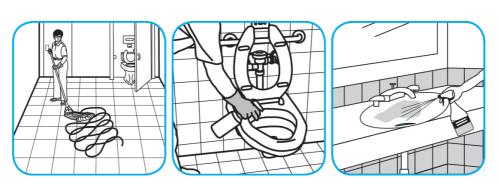

Use ProminenceTM/MC Heavy Duty Cleaner to remove soil from floors without dulling the appearance of the floor finish.

Dilute with cold water. For daily cleaning, use a spray bottle, mop and bucket or fill auto scrubber and use red pads. For Deep Scrubbing, fill auto scrubber and use green or blue pads. Pick up soil and excess cleaner with a tightly wrung out cleaning mop or cloth.