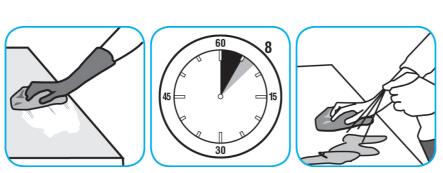

#### Use Spitfire® SC Power Cleaner to clean most heavily soiled, hard surfaces.

Spray onto hard surface. Allow to penetrate and lift soils. Wipe with a clean cloth. Requires no rinsing. Do not use on glass, aluminum and water-based paint.