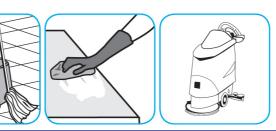

#### Use GP Forward® SC General Purpose Cleaner to clean any water-safe surface.

Fill mop bucket, spray bottle or automatic scrubbing machine from dispenser. Apply to surfaces to be cleaned. For auto scrubber use, trail mop behind machine to pick up any excess solution. Allow to dry.

#### Use Stride® Citrus HC Neutral Cleaner to clean floors and other hard surfaces.

Fill mop bucket, spray bottle or automatic scrubbing machine from dispenser. Apply to surfaces to be cleaned. For auto scrubber use, trail mop behind machine to pick up any excess solution. Allow to dry.