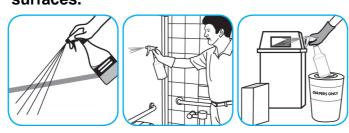

### Use BreakDownTM/MC Odor Eliminator Concentrate to treat malodors on carpet and hard surfaces.

For daily cleaning: use a spray bottle or mop and bucket to apply the use-solution to a surface, let the product dwell for best performance. For deodorizing: spray directly onto floors, urinals, toilets, trash receptacles and other surfaces. For use as a carpet spotter, apply to carpet, agitate and rinse with water. Do not spray into the air or use as an air freshener.