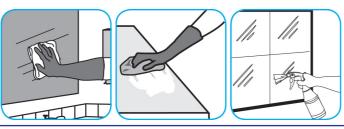

### Use Virex® Plus One-Step Disinfectant Cleaner and Deodorant to clean restroom toilets, sinks, floors and walls.

Apply use-solution to hard, nonporous surfaces. Thoroughly wet surface with a cloth, mop, sponge, sprayer or by immersion. Allow to remain wet for 3 minutes. Wipe dry or allow to air dry.

#### Use GP Forward® SC General Purpose Cleaner to clean any water-safe surface.

Fill mop bucket, spray bottle or automatic scrubbing machine from dispenser. Apply to surfaces to be cleaned. For auto scrubber use, trail mop behind machine to pick up any excess solution. Allow to dry.

#### Use Stride® Citrus HC Neutral Cleaner to clean floors and other hard surfaces.

Fill mop bucket, spray bottle or automatic scrubbing machine from dispenser. Apply to surfaces to be cleaned. For auto scrubber use, trail mop behind machine to pick up any excess solution. Allow to dry.

#### Use Glance® HC Glass and Multi-Surface Cleaner to clean mirrors, chrome and glass surfaces.

Spray onto surface. Wipe with a clean cloth or towel.