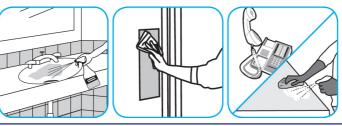

### Use Virex® Plus One-Step Disinfectant Cleaner and Deodorant to clean restroom toilets, sinks, floors and walls.

Apply use-solution to hard, nonporous surfaces. Thoroughly wet surface with a cloth, mop, sponge, sprayer or by immersion. Allow to remain wet for 3 minutes. Wipe dry or allow to air dry.

### Use Crew® NA SC Non-Acid Bowl and Bathroom Disinfectant Cleaner to clean restroom toilets, sinks, floors and walls.

Apply use-solution to hard, nonporous surfaces. Thoroughly wet surface with a cloth, mop, sponge, sprayer or by immersion. Allow to remain wet for 10 minutes. Wipe dry or allow to air dry.