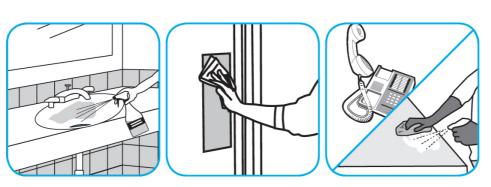

## **Application Procedures**

Use GP Forward® SC General Purpose Cleaner to clean any water-safe surface.

Fill mop bucket, spray bottle or automatic scrubbing machine from dispenser. Apply to surfaces to be cleaned. For auto scrubber use, trail mop behind machine to pick up any excess solution. Allow to dry.

Use Glance® HC Glass and Multi-Surface Cleaner to clean mirrors, chrome and glass surfaces.

Spray onto surface. Wipe with a clean cloth or towel.

Use Virex® II 256 One-Step Disinfectant Cleaner and Deodorant to clean restroom toilets, sinks, floors and walls.