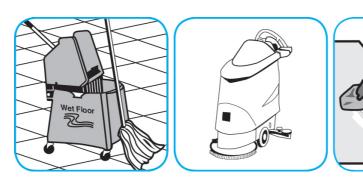

Dilute with cold water. For daily cleaning, use a spray bottle, mop and bucket or fill auto scrubber and use red pads. For Deep Scrubbing, fill auto scrubber and use green or blue pads. Pick up soil and excess cleaner with a tightly wrung out cleaning mop or cloth.