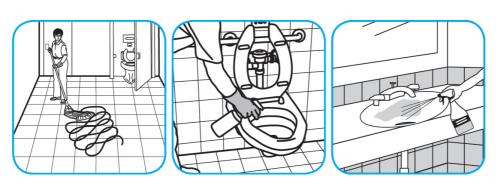

Use Crew® Restroom Floor and Surface SC Non-Acid Disinfectant Cleaner to clean restroom toilets, sinks, floors and walls.

Apply use-solution to hard, nonporous surfaces. Thoroughly wet surface with a cloth, mop, sponge, sprayer or by immersion. Allow to remain wet for 10 minutes. Wipe dry or allow to air dry.

Dilute with cold water. For daily cleaning, use a spray bottle, mop and bucket or fill auto scrubber and use red pads. For Deep Scrubbing, fill auto scrubber and use green or blue pads. Pick up soil and excess cleaner with a tightly wrung out cleaning mop or cloth.