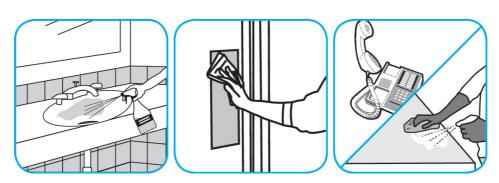

## **Application Procedures**

Use Virex® Plus One-Step Disinfectant Cleaner and Deodorant to clean restroom toilets, sinks, floors and walls.

Apply use-solution to hard, nonporous surfaces. Thoroughly wet surface with a cloth, mop, sponge, sprayer or by immersion. Allow to remain wet for 3 minutes. Wipe dry or allow to air dry.

Use Crew® Restroom Floor and Surface SC Non-Acid Disinfectant Cleaner to clean restroom toilets, sinks, floors and walls.

Apply use-solution to hard, nonporous surfaces. Thoroughly wet surface with a cloth, mop, sponge, sprayer or by immersion. Allow to remain wet for 10 minutes. Wipe dry or allow to air dry.