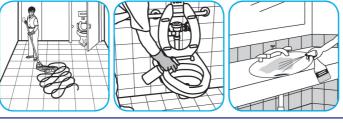

Use Crew® Restroom Floor and Surface SC Non-Acid Disinfectant Cleaner to clean restroom toilets, sinks, floors and walls.

Apply use-solution to hard, nonporous surfaces. Thoroughly wet surface with a cloth, mop, sponge, sprayer or by immersion. Allow to remain wet for 10 minutes. Wipe dry or allow to air dry.