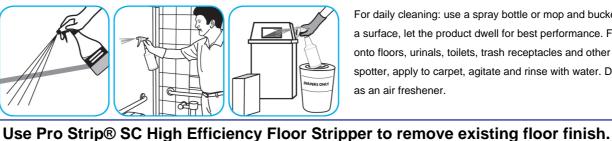

Use BreakDownTM/MC Odor Eliminator Concentrate to treat malodors on carpet and hard surfaces.

For daily cleaning: use a spray bottle or mop and bucket to apply the use-solution to a surface, let the product dwell for best performance. For deodorizing: spray directly onto floors, urinals, toilets, trash receptacles and other surfaces. For use as a carpet spotter, apply to carpet, agitate and rinse with water. Do not spray into the air or use as an air freshener.