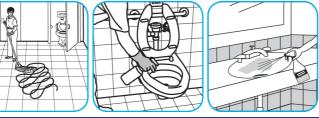

Use Crew® Restroom Floor and Surface SC Non-Acid Disinfectant Cleaner to clean restroom toilets, sinks, floors and walls.

Apply use-solution to hard, nonporous surfaces. Thoroughly wet surface with a cloth, mop, sponge, sprayer or by immersion. Allow to remain wet for 10 minutes. Wipe dry or allow to air dry.