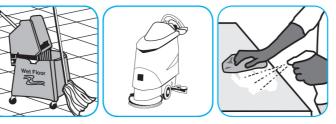

Fill mop bucket, spray bottle or automatic scrubbing machine from dispenser. Apply to surfaces to be cleaned. For use as a carpet spotter, prespray or extraction cleaner, apply to carpet, agitate and rinse with water. For autoscrubber use, trail mop behind machine to pick up any excess solution. Allow to dry.

## appearance of the floor finish.

Dilute with cold water. For daily cleaning, use a spray bottle, mop and bucket or fill auto scrubber and use red pads. For Deep Scrubbing, fill auto scrubber and use green or blue pads. Pick up soil and excess cleaner with a tightly wrung out cleaning mop or cloth.