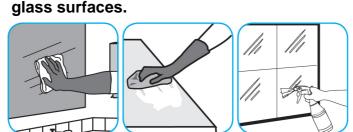

## **J-Fill® Application Procedures**

Spray onto surface. Wipe with a clean cloth or towel.

Use PERdiemTM/MC General Purpose Cleaner with Hydrogen Peroxide to clean hard surfaces as well as carpet.

Use Glance® NA Glass and Multi-Purpose Cleaner Non-Ammoniated to clean mirror, chrome and