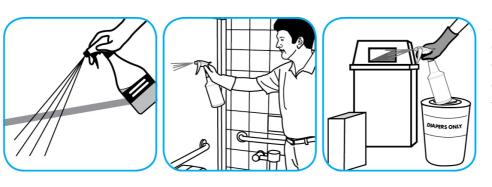

## RTD® Application Procedures

Use Alpha-HP® Multi-Surface Cleaner to clean hard surfaces and carpet.

Spray onto surface. Wipe with a clean cloth or towel. For Carpet Spotting: Apply to carpet spot, agitate and rinse with water. For Prespray Cleaning: Apply product to area to be cleaned using a pressurized hand held sprayer. Extract thoroughly with water.