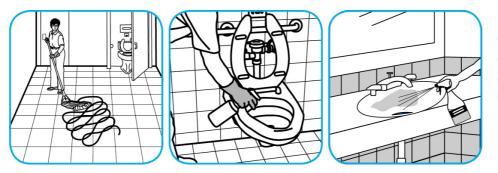

Use PERdiemTM/MC General Purpose Cleaner with Hydrogen Peroxide to clean hard surfaces as well as carpet.

Fill mop bucket, spray bottle or automatic scrubbing machine from dispenser. Apply to surfaces to be cleaned. For use as a carpet spotter, prespray or extraction cleaner, apply to carpet, agitate and rinse with water. For autoscrubber use, trail mop behind machine to pick up any excess solution. Allow to dry.