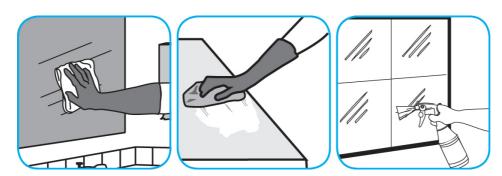

## RTD® Application Procedures

Use Alpha-HP® Multi-Surface Cleaner to clean hard surfaces and carpet.

Spray onto surface. Wipe with a clean cloth or towel. For Carpet Spotting: Apply to carpet spot, agitate and rinse with water. For Prespray Cleaning: Apply product to area to be cleaned using a pressurized hand held sprayer. Extract thoroughly with water.

Use PERdiemTM/MC General Purpose Cleaner with Hydrogen Peroxide to clean hard surfaces as well as carpet.

Fill mop bucket, spray bottle or automatic scrubbing machine from dispenser. Apply to surfaces to be cleaned. For use as a carpet spotter, prespray or extraction cleaner, apply to carpet, agitate and rinse with water. For autoscrubber use, trail mop behind machine to pick up any excess solution. Allow to dry.

Use Glance® NA Glass and Multi-Purpose Cleaner Non-Ammoniated to clean mirror, chrome and glass surfaces.

Spray onto surface. Wipe with a clean cloth or towel.