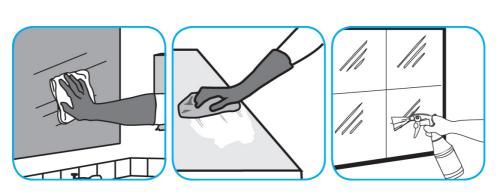

Spray into the air or onto surfaces where odors are noticeable.

Use Glance® NA Glass and Multi-Purpose Cleaner to clean mirror, chrome and glass surfaces.

Spray onto surface. Wipe with a clean cloth or towel.