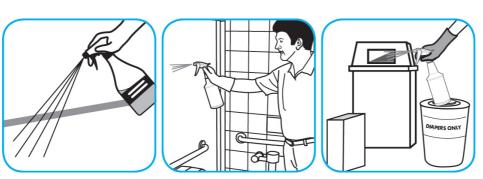

Spray into the air or onto surfaces where odors are noticeable.

Use Glance® NA Glass and Multi-Purpose Cleaner to clean mirror, chrome and glass surfaces.

Spray onto surface. Wipe with a clean cloth or towel.