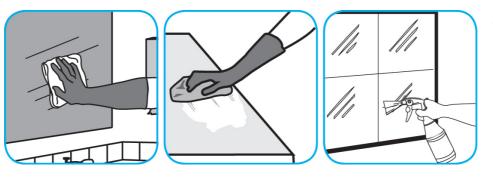

## **J-Fill® Application Procedures**

Use Glance® NA Glass and Multi-Purpose Cleaner Non-Ammoniated to clean mirror, chrome and glass surfaces.

Spray onto surface. Wipe with a clean cloth or towel.

Use Morning Mist® Neutral Disinfectant Cleaner to clean restroom toilets, sinks, floors and walls.