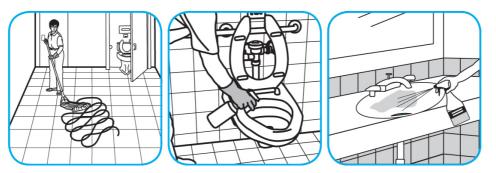

## **J-Fill® Application Procedures**

Use Glance® NA Glass and Multi-Purpose Cleaner Non-Ammoniated to clean mirror, chrome and glass surfaces.

Spray onto surface. Wipe with a clean cloth or towel.

Use Morning Mist® Neutral Disinfectant Cleaner to clean restroom toilets, sinks, floors and walls.