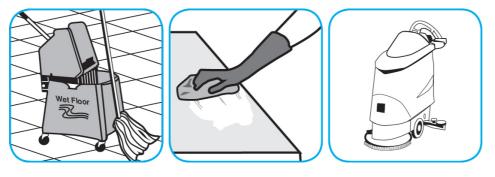

Fill mop bucket, spray bottle or automatic scrubbing machine from dispenser. Apply to surfaces to be cleaned. For auto scrubber use, trail mop behind machine to pick up any excess solution. Allow to dry.