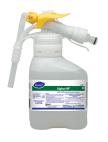

Use ProminenceTM/MC Heavy Duty Cleaner to remove soil from floors without dulling the appearance of the floor finish.

Dilute with cold water. For daily cleaning, use a spray bottle, mop and bucket or fill auto scrubber and use red pads. For Deep Scrubbing, fill auto scrubber and use green or blue pads. Pick up soil and excess cleaner with a tightly wrung out cleaning mop or cloth.