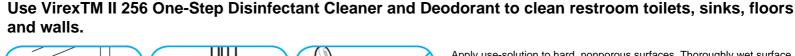

Apply use-solution to hard, nonporous surfaces. Thoroughly wet surface with a cloth, mop, sponge, sprayer or by immersion. Allow to remain wet for 10 minutes. Wipe dry or allow to air dry.