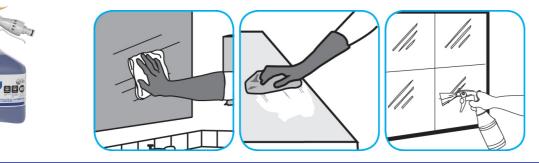

### Use Glance® NA Glass and Multi-Purpose Cleaner to clean mirror, chrome and glass surfaces.

Spray onto surface. Wipe with a clean cloth or towel.