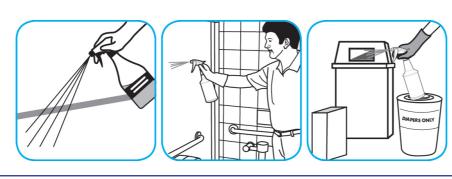

#### Use BreakDownTM/MC Odor Eliminator Concentrate to treat malodors on carpet and hard surfaces.

For daily cleaning: use a spray bottle or mop and bucket to apply the use-solution to a surface, let the product dwell for best performance. For deodorizing: spray directly onto floors, urinals, toilets, trash receptacles and other surfaces. For use as a carpet spotter, apply to carpet, agitate and rinse with water. Do not spray into the air or use as an air freshener.