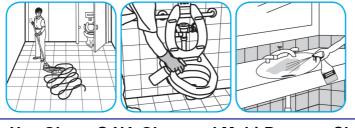

Use Crew® Restroom Floor and Surface SC Non-Acid Disinfectant Cleaner to clean restroom toilets, sinks, floors and walls.

Use Virex® Plus One-Step Disinfectant Cleaner and Deodorant to clean restroom toilets, sinks,

Apply use-solution to hard, nonporous surfaces. Thoroughly wet surface with a cloth, mop, sponge, sprayer or by immersion. Allow to remain wet for 10 minutes. Wipe dry or allow to air dry.

Use Glance® NA Glass and Multi-Purpose Cleaner to clean mirror, chrome and glass surfaces.