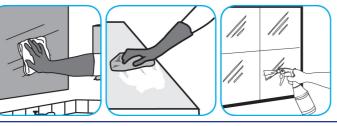

Apply use-solution to hard, nonporous surfaces. Thoroughly wet surface with a cloth, mop, sponge, sprayer or by immersion. Allow to remain wet for 10 minutes. Wipe dry or allow to air dry.

Use Glance® NA Glass and Multi-Purpose Cleaner to clean mirror, chrome and glass surfaces.

Spray onto surface. Wipe with a clean cloth or towel.

Use ProminenceTM/MC Heavy Duty Cleaner to remove soil from floors without dulling the appearance of the floor finish.

Dilute with cold water. For daily cleaning, use a spray bottle, mop and bucket or fill auto scrubber and use red pads. For Deep Scrubbing, fill auto scrubber and use green or blue pads. Pick up soil and excess cleaner with a tightly wrung out cleaning mop or cloth.