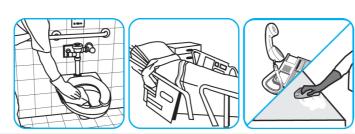

Use Crew® Restroom Floor and Surface SC Non-Acid Disinfectant Cleaner to clean restroom toilets, sinks, floors and walls.

Use Virex® Plus One-Step Disinfectant Cleaner and Deodorant to clean restroom toilets, sinks,

Apply use-solution to hard, nonporous surfaces. Thoroughly wet surface with a cloth, mop, sponge, sprayer or by immersion. Allow to remain wet for 10 minutes. Wipe dry or allow to air dry.

Use Glance® NA Glass and Multi-Purpose Cleaner to clean mirror, chrome and glass surfaces.