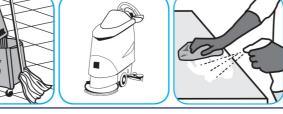

Spray onto surface. Wipe with a clean cloth or towel.

Use ProminenceTM/MC Heavy Duty Cleaner to remove soil from floors without dulling the appearance of the floor finish.

Dilute with cold water. For daily cleaning, use a spray bottle, mop and bucket or fill auto scrubber and use red pads. For Deep Scrubbing, fill auto scrubber and use green or blue pads. Pick up soil and excess cleaner with a tightly wrung out cleaning mop or cloth.