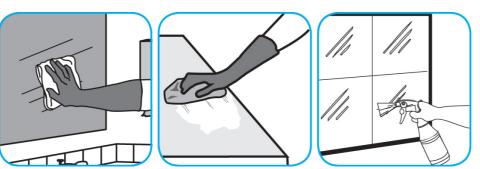

Use Glance® NA Glass and Multi-Purpose Cleaner Non-Ammoniated to clean mirror, chrome and glass surfaces.

Spray onto surface. Wipe with a clean cloth or towel.

Use Stride® Fragrance Free SC Neutral Cleaner to clean floors and other hard surfaces.