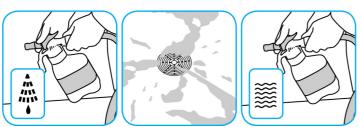

## Use Suma® ElimineX® Foaming Drain Cleaner to clean drains.

Turn Selector Knob to the high spray position. Spray drain for 2 – 10 seconds, based on drain size. Allow to stand for up to 30 seconds. Turn Selector Knob to the rinse position. Thoroughly rinse drain.