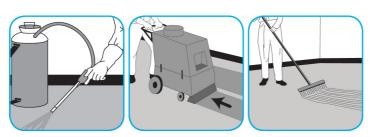

## **Application Procedures**

Extract carpet and groom with a clean carpet rake or stiff synthetic broom. Allow to dry.