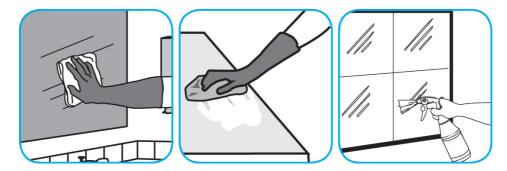

Use Glance® NA Glass and Multi-Purpose Cleaner to clean mirror, chrome and glass surfaces.

Spray onto surface. Wipe with a clean cloth or towel.