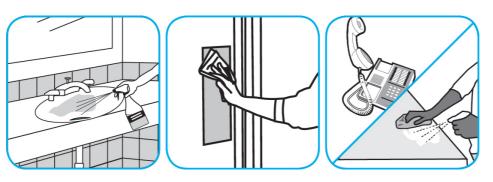

Use Virex® Plus One-Step Disinfectant Cleaner and Deodorant to clean restroom toilets, sinks, floors and walls.

Apply use-solution to hard, nonporous surfaces. Thoroughly wet surface with a cloth, mop, sponge, sprayer or by immersion. Allow to remain wet for 3 minutes. Wipe dry or allow to air dry.