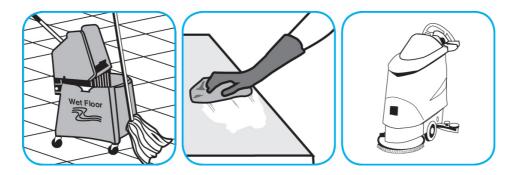

## Use Stride® Citrus HC Neutral Cleaner to clean floors and other hard surfaces.

Fill mop bucket, spray bottle or automatic scrubbing machine from dispenser. Apply to surfaces to be cleaned. For auto scrubber use, trail mop behind machine to pick up any excess solution. Allow to dry.