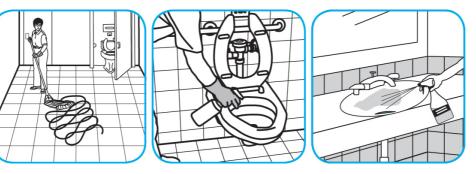

## **Application Procedures**

Use Virex® II 256 One-Step Disinfectant Cleaner and Deodorant to clean restroom toilets, sinks, floors and walls.

Apply use-solution to hard, nonporous surfaces. Thoroughly wet surface with a cloth, mop, sponge, sprayer or by immersion. Allow to remain wet for 10 minutes. Wipe dry or allow to air dry.

Use Glance® NA Glass and Multi-Purpose Cleaner Non-Ammoniated to clean mirror, chrome and glass surfaces.

Spray onto surface. Wipe with a clean cloth or towel.

Use Crew® NA SC Non-Acid Bowl and Bathroom Disinfectant Cleaner to clean restroom toilets, sinks, floors and walls.

Apply use-solution to hard, nonporous surfaces. Thoroughly wet surface with a cloth, mop, sponge, sprayer or by immersion. Allow to remain wet for 10 minutes. Wipe dry or allow to air dry.