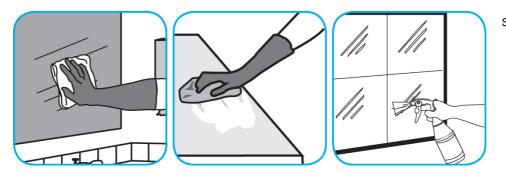

## Use Stride® Citrus HC Neutral Cleaner to clean floors and other hard surfaces.

Fill mop bucket, spray bottle or automatic scrubbing machine from dispenser. Apply to surfaces to be cleaned. For auto scrubber use, trail mop behind machine to pick up any excess solution. Allow to dry.