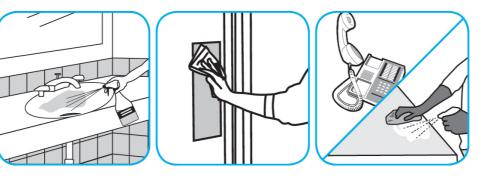

## **Application Procedures**

Use Virex® II 256 One-Step Disinfectant Cleaner and Deodorant to clean restroom toilets, sinks, floors and walls.

Apply use-solution to hard, nonporous surfaces. Thoroughly wet surface with a cloth, mop, sponge, sprayer or by immersion. Allow to remain wet for 10 minutes. Wipe dry or allow to air dry.

Apply use-solution to hard, nonporous surfaces. Thoroughly wet surface with a cloth, mop, sponge, sprayer or by immersion. Allow to remain wet for 10 minutes. Wipe dry or allow to air dry.