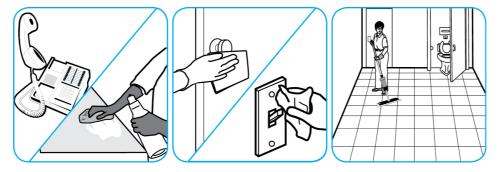

Use Alpha-HP® Multi-Surface Disinfectant Cleaner to clean, disinfect and deodorize in one easy step.

Use Spitfire® SC Power Cleaner to clean most heavily soiled, hard surfaces.

Apply use-solution to hard, nonporous surfaces. Thoroughly wet surface with a cloth, mop, sponge, sprayer or by immersion. Allow to remain wet. Wipe dry or allow to air dry. See product label for complete directions.