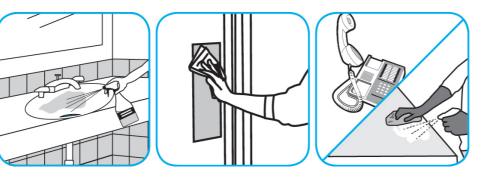

## J-Fill® Application Procedures

Use Virex® Plus One-Step Disinfectant Cleaner and Deodorant to clean restroom toilets, sinks, floors and walls.

Apply use-solution to hard, nonporous surfaces. Thoroughly wet surface with a cloth, mop, sponge, sprayer or by immersion. Allow to remain wet for 3 minutes. Wipe dry or allow to air dry.