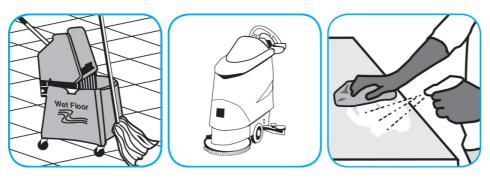

Use ProminenceTM/MC Heavy Duty Cleaner to remove soil from floors without dulling the appearance of the floor finish.

Dilute with cold water. For daily cleaning, use a spray bottle, mop and bucket or fill auto scrubber and use red pads. For Deep Scrubbing, fill auto scrubber and use green or blue pads. Pick up soil and excess cleaner with a tightly wrung out cleaning mop or cloth.