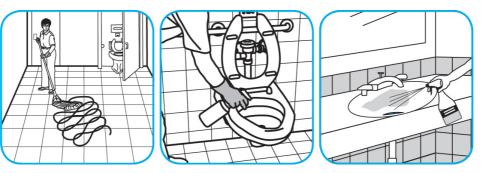

Apply use-solution to hard, nonporous surfaces. Thoroughly wet surface with a cloth, mop, sponge, sprayer or by immersion. Allow to remain wet. Wipe dry or allow to air dry. See product label for complete directions.