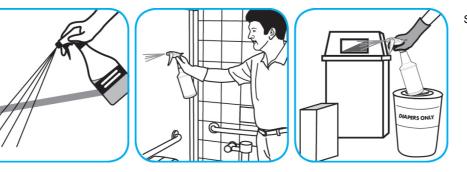

Apply use-solution to hard, nonporous surfaces. Thoroughly wet surface with a cloth, mop, sponge, sprayer or by immersion. Allow to remain wet. Wipe dry or allow to air dry. See product label for complete directions.

Use Good Sense® HC Liquid Air Freshener Green Apple to treat malodors on carpet, hard surfaces and as a room spray.

Spray into the air or onto surfaces where odors are noticeable.