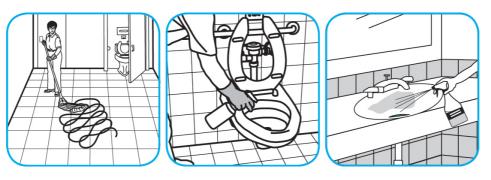

## **Application Procedures**

Use Virex® II 256 One-Step Disinfectant Cleaner and Deodorant to clean restroom toilets, sinks, floors and walls.

Apply use-solution to hard, nonporous surfaces. Thoroughly wet surface with a cloth, mop, sponge, sprayer or by immersion. Allow to remain wet for 10 minutes. Wipe dry or allow to air dry.

Use Virex® Plus One-Step Disinfectant Cleaner and Deodorant to clean restroom toilets, sinks, floors and walls.

Apply use-solution to hard, nonporous surfaces. Thoroughly wet surface with a cloth, mop, sponge, sprayer or by immersion. Allow to remain wet for 3 minutes. Wipe dry or allow to air dry.

Use Crew® Restroom Floor and Surface SC Non-Acid Disinfectant Cleaner to clean restroom toilets, sinks, floors and walls.

Apply use-solution to hard, nonporous surfaces. Thoroughly wet surface with a cloth, mop, sponge, sprayer or by immersion. Allow to remain wet for 10 minutes. Wipe dry or allow to air dry.

Use Morning Mist® Neutral Disinfectant Cleaner to clean restroom toilets, sinks, floors and walls.

Apply use-solution to hard, nonporous surfaces. Thoroughly wet surface with a cloth, mop, sponge, sprayer or by immersion. Allow to remain wet for 10 minutes. Wipe dry or allow to air dry.