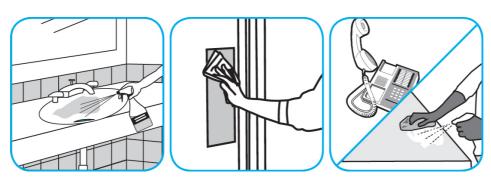

## **Application Procedures**

Use Virex® II 256 One-Step Disinfectant Cleaner and Deodorant to clean restroom toilets, sinks, floors and walls.

Apply use-solution to hard, nonporous surfaces. Thoroughly wet surface with a cloth, mop, sponge, sprayer or by immersion. Allow to remain wet for 10 minutes. Wipe dry or allow to air dry.

Use Virex® Plus One-Step Disinfectant Cleaner and Deodorant to clean restroom toilets, sinks, floors and walls.

Apply use-solution to hard, nonporous surfaces. Thoroughly wet surface with a cloth, mop, sponge, sprayer or by immersion. Allow to remain wet for 3 minutes. Wipe dry or allow to air dry.

Use Crew® Restroom Floor and Surface SC Non-Acid Disinfectant Cleaner to clean restroom toilets, sinks, floors and walls.

Apply use-solution to hard, nonporous surfaces. Thoroughly wet surface with a cloth, mop, sponge, sprayer or by immersion. Allow to remain wet for 10 minutes. Wipe dry or allow to air dry.

Use Morning Mist® Neutral Disinfectant Cleaner to clean restroom toilets, sinks, floors and walls.

Apply use-solution to hard, nonporous surfaces. Thoroughly wet surface with a cloth, mop, sponge, sprayer or by immersion. Allow to remain wet for 10 minutes. Wipe dry or allow to air dry.