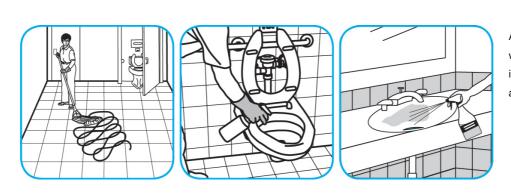

## **Application Procedures**

Use Virex® II 256 One-Step Disinfectant Cleaner and Deodorant to clean restroom toilets, sinks, floors and walls.

Apply use-solution to hard, nonporous surfaces. Thoroughly wet surface with a cloth, mop, sponge, sprayer or by immersion. Allow to remain wet for 10 minutes. Wipe dry or allow to air dry.

Use Virex® Plus One-Step Disinfectant Cleaner and Deodorant to clean restroom toilets, sinks, floors and walls.

Apply use-solution to hard, nonporous surfaces. Thoroughly wet surface with a cloth, mop, sponge, sprayer or by immersion. Allow to remain wet for 3 minutes. Wipe dry or allow to air dry.

Use Crew® Restroom Floor and Surface SC Non-Acid Disinfectant Cleaner to clean restroom toilets, sinks, floors and walls.

Apply use-solution to hard, nonporous surfaces. Thoroughly wet surface with a cloth, mop, sponge, sprayer or by immersion. Allow to remain wet for 10 minutes. Wipe dry or allow to air dry.

Use Morning Mist® Neutral Disinfectant Cleaner to clean restroom toilets, sinks, floors and walls.

Apply use-solution to hard, nonporous surfaces. Thoroughly wet surface with a cloth, mop, sponge, sprayer or by immersion. Allow to remain wet for 10 minutes. Wipe dry or allow to air dry.