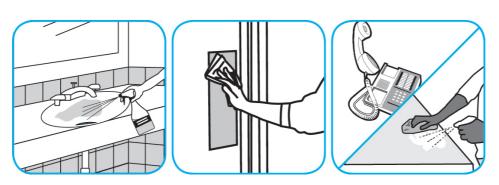

## **Application Procedures**

Use Virex® II 256 One-Step Disinfectant Cleaner and Deodorant to clean restroom toilets, sinks, floors and walls.

Apply use-solution to hard, nonporous surfaces. Thoroughly wet surface with a cloth, mop, sponge, sprayer or by immersion. Allow to remain wet for 10 minutes. Wipe dry or allow to air dry.

Use Virex® Plus One-Step Disinfectant Cleaner and Deodorant to clean restroom toilets, sinks, floors and walls.

Apply use-solution to hard, nonporous surfaces. Thoroughly wet surface with a cloth, mop, sponge, sprayer or by immersion. Allow to remain wet for 3 minutes. Wipe dry or allow to air dry.

Use Crew® Restroom Floor and Surface SC Non-Acid Disinfectant Cleaner to clean restroom toilets, sinks, floors and walls.

Apply use-solution to hard, nonporous surfaces. Thoroughly wet surface with a cloth, mop, sponge, sprayer or by immersion. Allow to remain wet for 10 minutes. Wipe dry or allow to air dry.

Use Morning Mist® Neutral Disinfectant Cleaner to clean restroom toilets, sinks, floors and walls.

Apply use-solution to hard, nonporous surfaces. Thoroughly wet surface with a cloth, mop, sponge, sprayer or by immersion. Allow to remain wet for 10 minutes. Wipe dry or allow to air dry.