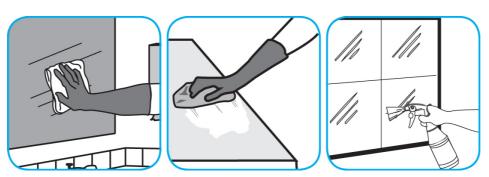

## **Application Procedures**

Use Glance® HC Glass and Multi-Surface Cleaner to clean mirrors, chrome and glass surfaces.

Spray onto surface. Wipe with a clean cloth or towel.

Use Virex® II 256 One-Step Disinfectant Cleaner and Deodorant to clean restroom toilets, sinks, floors and walls.