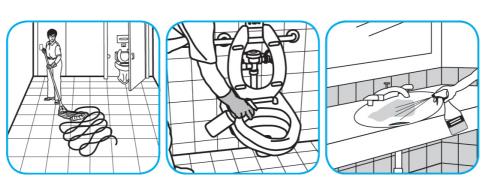

## **Application Procedures**

Use Glance® HC Glass and Multi-Surface Cleaner to clean mirrors, chrome and glass surfaces.

Spray onto surface. Wipe with a clean cloth or towel.

Use Virex® II 256 One-Step Disinfectant Cleaner and Deodorant to clean restroom toilets, sinks, floors and walls.

Apply use-solution to hard, nonporous surfaces. Thoroughly wet surface with a cloth, mop, sponge, sprayer or by immersion. Allow to remain wet for 10 minutes. Wipe dry or allow to air dry.

Use Crew® NA SC Non-Acid Bowl and Bathroom Disinfectant Cleaner to clean restroom toilets, sinks, floors and walls.

Apply use-solution to hard, nonporous surfaces. Thoroughly wet surface with a cloth, mop, sponge, sprayer or by immersion. Allow to remain wet for 10 minutes. Wipe dry or allow to air dry.

Use ProminenceTM/MC Heavy Duty Cleaner to remove soil from floors without dulling the appearance of the floor finish.