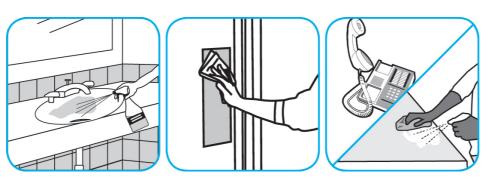

Apply use-solution to hard, nonporous surfaces. Thoroughly wet surface with a cloth, mop, sponge, sprayer or by immersion. Allow to remain wet for 10 minutes. Wipe dry or allow to air dry.

Use Crew® NA SC Non-Acid Bowl and Bathroom Disinfectant Cleaner to clean restroom toilets, sinks, floors and walls.

Apply use-solution to hard, nonporous surfaces. Thoroughly wet surface with a cloth, mop, sponge, sprayer or by immersion. Allow to remain wet for 10 minutes. Wipe dry or allow to air dry.

Use ProminenceTM/MC Heavy Duty Cleaner to remove soil from floors without dulling the appearance of the floor finish.