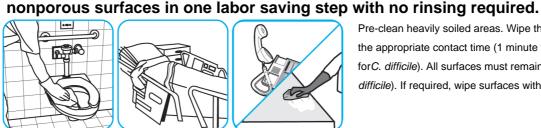

Pull wipe from canister, wipe surfaces, allowing them to stay wet for one minute. Allow to air dry or rinse according to use instructions on some surfaces.

Pre-clean heavily soiled areas. Wipe the surface evenly until visibly wet, and wait for the appropriate contact time (1 minute for most common microorganisms, 4 minutes for C. difficile). All surfaces must remain visibly wet for 1 minute (4 minutes for C. difficile). If required, wipe surfaces with a clean, damp cloth and let air dry.