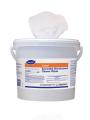

Pull wipe from canister, wipe surfaces, allowing them to stay wet for one minute. Allow to air dry or rinse according to use instructions on some surfaces.

Pre-clean heavily soiled areas. Wipe the surface evenly until visibly wet, and wait for the appropriate contact time (1 minute for most common microorganisms, 4 minutes for C. difficile). All surfaces must remain visibly wet for 1 minute (4 minutes for C. difficile). If required, wipe surfaces with a clean, damp cloth and let air dry.