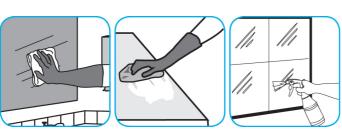

Spray onto surface. Wipe with a clean cloth or towel.

Use ProminenceTM/MC Heavy Duty Cleaner to remove soil from floors without dulling the appearance of the floor finish.

auto scrubber and use red pads. For Deep Scrubbing, fill auto scrubber and use green or blue pads. Pick up soil and excess cleaner with a tightly wrung out cleaning

Use GP Forward® SC General Purpose Cleaner to clean any water-safe surface.

Fill mop bucket, spray bottle or automatic scrubbing machine from dispenser. Apply to surfaces to be cleaned. For auto scrubber use, trail mop behind machine to pick up any excess solution. Allow to dry.