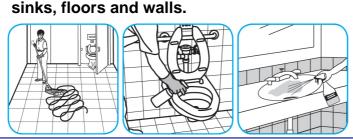

## **Application Procedures**

Use Oxivir® Tb one-step cleaner disinfectant to wipe hard, non-porous surfaces.

Use AvertTM Sporicidal Disinfectant Cleaner Wipes to clean, disinfect and deodorize hard,

Use Virex® Plus One-Step Disinfectant Cleaner and Deodorant to clean restroom toilets, sinks,

Apply use-solution to hard, nonporous surfaces. Thoroughly wet surface with a cloth, mop, sponge, sprayer or by immersion. Allow to remain wet for 3 minutes. Wipe dry or allow to air dry.

Apply use-solution to hard, nonporous surfaces. Thoroughly wet surface with a cloth, mop, sponge, sprayer or by immersion. Allow to remain wet for 10 minutes. Wipe dry or allow to air dry.