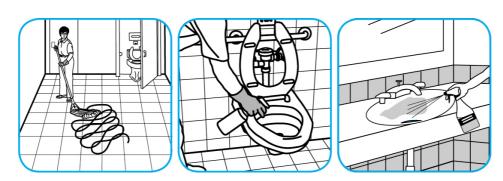

## **Application Procedures**

Use TriadTM/MC III Disinfectant Cleaner to clean restroom toilets, sinks, floors and walls.

Apply use-solution to hard, nonporous surfaces. Thoroughly wet surface with a cloth, mop, sponge, sprayer or by immersion. Allow to remain wet for 10 minutes. Wipe dry or allow to air dry.

Use Glance® NA Glass and Multi-Purpose Cleaner Non-Ammoniated to clean mirror, chrome and glass surfaces.

Spray onto surface. Wipe with a clean cloth or towel.

Questions: 1-800-558-2332