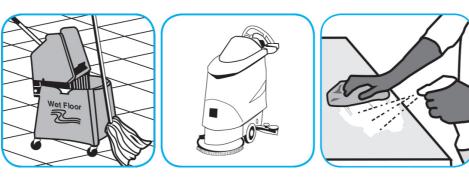

Use Glance® NA Glass and Multi-Purpose Cleaner to clean mirror, chrome and glass surfaces.

Spray onto surface. Wipe with a clean cloth or towel.

Use ProminenceTM/MC Heavy Duty Cleaner to remove soil from floors without dulling the appearance of the floor finish.

Dilute with cold water. For daily cleaning, use a spray bottle, mop and bucket or fill auto scrubber and use red pads. For Deep Scrubbing, fill auto scrubber and use green or blue pads. Pick up soil and excess cleaner with a tightly wrung out cleaning mop or cloth.