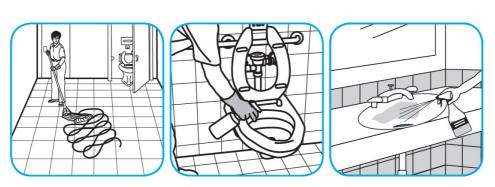

## **Application Procedures**

Use Glance® NA Glass and Multi-Purpose Cleaner to clean mirror, chrome and glass surfaces.

Spray onto surface. Wipe with a clean cloth or towel.

Use Speedball® 2000 Heavy-Duty Spray Cleaner Concentrate #32 to clean hard surfaces but not glass, aluminum, or water based paint.

Spray product on hard surfaces to be cleaned. Allow cleaner to penetrate and lift soils. Wipe with a clean cloth. Requires no rinsing.

Use Alpha-HP® Multi-Surface Disinfectant Cleaner to clean, disinfect and deodorize in one easy step.

Apply use-solution to hard, nonporous surfaces. Thoroughly wet surface with a cloth, mop, sponge, sprayer or by immersion. Allow to remain wet. Wipe dry or allow to air dry. See product label for complete directions.

Use Stride® Citrus SC Neutral Cleaner to clean floors and other hard surfaces.

Fill mop bucket, spray bottle or automatic scrubbing machine from dispenser. Apply to surfaces to be cleaned. For autoscrubber use, trail mop behind machine to pick up any excess solution. Allow to dry.