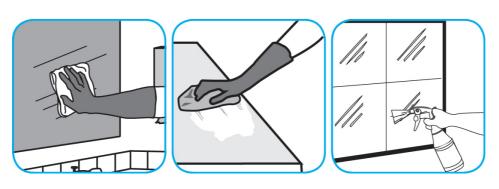

## **Application Procedures**

Use Glance® NA Glass and Multi-Purpose Cleaner to clean mirror, chrome and glass surfaces.

Spray onto surface. Wipe with a clean cloth or towel.

Use Speedball® 2000 Heavy-Duty Spray Cleaner Concentrate #32 to clean hard surfaces but not glass, aluminum, or water based paint.

Spray product on hard surfaces to be cleaned. Allow cleaner to penetrate and lift soils. Wipe with a clean cloth. Requires no rinsing.

Use Alpha-HP® Multi-Surface Disinfectant Cleaner to clean, disinfect and deodorize in one easy step.