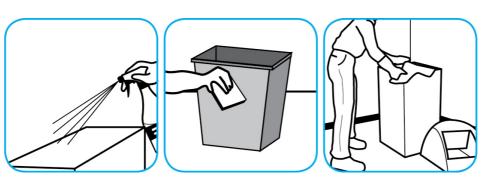

Use Stride® Citrus SC Neutral Cleaner to clean floors and other hard surfaces.

Fill mop bucket, spray bottle or automatic scrubbing machine from dispenser. Apply to surfaces to be cleaned. For autoscrubber use, trail mop behind machine to pick up any excess solution. Allow to dry.