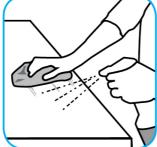

## **Application Procedures**

Use Glance® NA Glass and Multi-Purpose Cleaner to clean mirror, chrome and glass surfaces.

Spray onto surface. Wipe with a clean cloth or towel.

Use Speedball® 2000 Heavy-Duty Spray Cleaner Concentrate #32 to clean hard surfaces but not glass, aluminum, or water based paint.

Spray product on hard surfaces to be cleaned. Allow cleaner to penetrate and lift soils. Wipe with a clean cloth. Requires no rinsing.

Use Alpha-HP® Multi-Surface Disinfectant Cleaner to clean, disinfect and deodorize in one easy step.