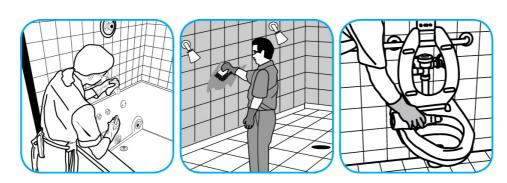

## **Application Procedures**

Use Crew® Bathroom Cleaner and Scale Remover as a non-corrosive formula deep cleans dirt and soap scum from bathroom and shower tiles, fixtures and most washable surfaces.

Apply to surfaces to be cleaned. Wipe with soft cloth or towel to remove soil and to dry. See label on original container for complete directions for use and additional information.

Use ProminenceTM/MC Heavy Duty Cleaner to remove soil from floors without dulling the appearance of the floor finish.