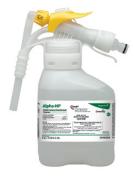

Use Alpha-HP® Multi-Surface Disinfectant Cleaner to clean, disinfect and deodorize in one easy step.

Apply use-solution to hard, nonporous surfaces. Thoroughly wet surface with a cloth, mop, sponge, sprayer or by immersion. Allow to remain wet. Wipe dry or allow to air dry. See product label for complete directions.