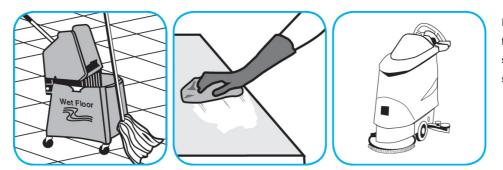

## **J-Fill® Application Procedures**

Use Glance® NA Glass and Multi-Purpose Cleaner Non-Ammoniated to clean mirror, chrome and glass surfaces.

Spray onto surface. Wipe with a clean cloth or towel.

Use Stride® Citrus HC Neutral Cleaner to clean floors and other hard surfaces.

Fill mop bucket, spray bottle or automatic scrubbing machine from dispenser. Apply to surfaces to be cleaned. For auto scrubber use, trail mop behind machine to pick up any excess solution. Allow to dry.