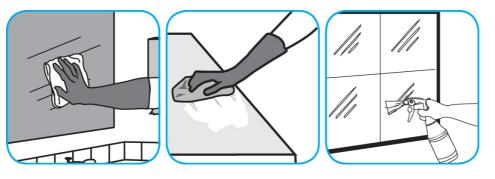

## **J-Fill® Application Procedures**

Use Glance® NA Glass and Multi-Purpose Cleaner Non-Ammoniated to clean mirror, chrome and glass surfaces.

Spray onto surface. Wipe with a clean cloth or towel.

Use Stride® Citrus HC Neutral Cleaner to clean floors and other hard surfaces.

Fill mop bucket, spray bottle or automatic scrubbing machine from dispenser. Apply to surfaces to be cleaned. For auto scrubber use, trail mop behind machine to pick up any excess solution. Allow to dry.