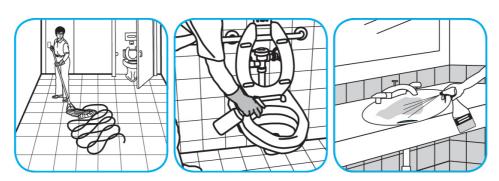

Use Virex® II 256 One-Step Disinfectant Cleaner and Deodorant to clean restroom toilets, sinks, floors and walls.

Apply use-solution to hard, nonporous surfaces. Thoroughly wet surface with a cloth, mop, sponge, sprayer or by immersion. Allow to remain wet for 10 minutes. Wipe dry or allow to air dry.