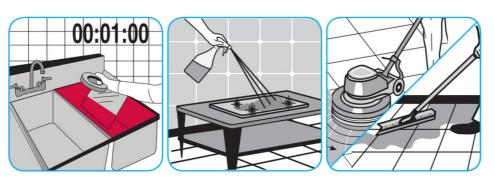

Use J-512TM/MC Sanitizer to sanitize washable hard, non-porous surfaces.

Apply use-solution to washable hard, non-porous surfaces: dishes, glassware, silverware, cooking utensils and plastic and other non- porous cutting boards. Spray or immerse objects for 1-2 minutes. Allow to air dry. See product label for complete directions.