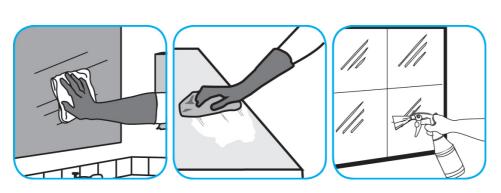

Use Glance® HC Glass and Multi-Surface Cleaner to clean mirrors, chrome and glass surfaces.

Spray onto surface. Wipe with a clean cloth or towel.

Questions: 1-800-558-2332

Always wear personal protective equipment.