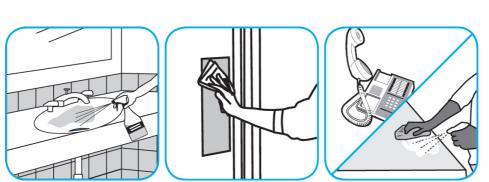

Use Crew® Restroom Floor and Surface SC Non-Acid Disinfectant Cleaner to clean restroom toilets, sinks, floors and walls.

Apply use-solution to hard, nonporous surfaces. Thoroughly wet surface with a cloth, mop, sponge, sprayer or by immersion. Allow to remain wet for 10 minutes. Wipe dry or allow to air dry.