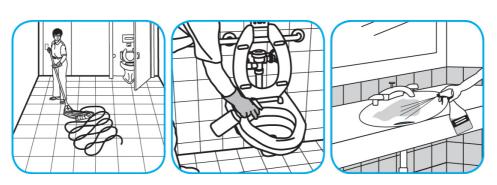

Use Crew® Restroom Floor and Surface SC Non-Acid Disinfectant Cleaner to clean restroom toilets, sinks, floors and walls.

Apply use-solution to hard, nonporous surfaces. Thoroughly wet surface with a cloth, mop, sponge, sprayer or by immersion. Allow to remain wet for 10 minutes. Wipe dry or allow to air dry.