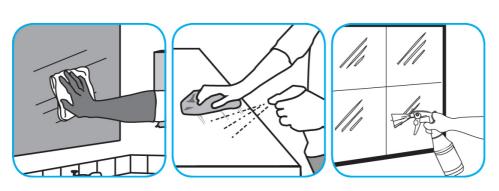

## **SmartDose** TM/MC Application Procedures

Use Glance® NA Glass and Multi-Purpose Cleaner Non-Ammoniated to clean mirror, chrome and glass surfaces.

Spray onto surface. Wipe with a clean cloth or towel.