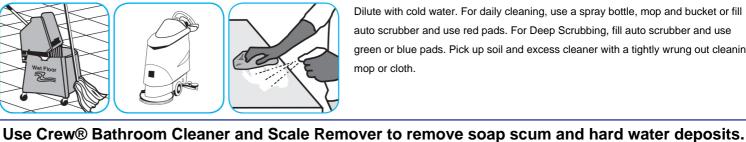

Dilute with cold water. For daily cleaning, use a spray bottle, mop and bucket or fill auto scrubber and use red pads. For Deep Scrubbing, fill auto scrubber and use green or blue pads. Pick up soil and excess cleaner with a tightly wrung out cleaning mop or cloth.