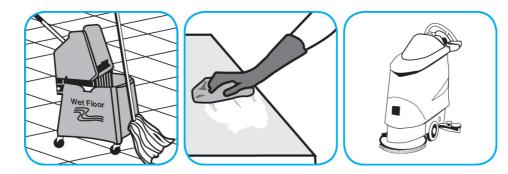

## Use Stride® Citrus HC Neutral Cleaner to clean floors and other hard surfaces.

Fill mop bucket, spray bottle or automatic scrubbing machine from dispenser. Apply to surfaces to be cleaned. For auto scrubber use, trail mop behind machine to pick up any excess solution. Allow to dry.