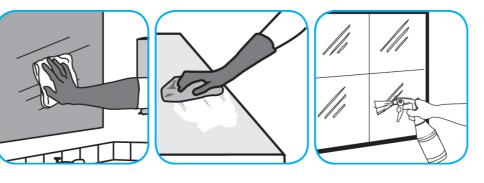

## J-Fill® Application Procedures

Use Glance® HC Glass and Multi-Surface Cleaner to clean mirrors, chrome and glass surfaces.

Spray onto surface. Wipe with a clean cloth or towel.

Use Crew® Multi-Purpose Restroom Cleaner to clean restroom toilets, sinks, floors and walls.