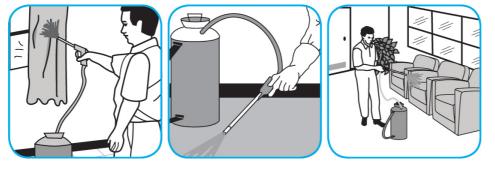

Spray fabric evenly until damp. Odors are eliminated as fabric dries. Difficult odors may require a second treatment. Amount of product dispensed will affect the drying time. Allow treated fabric to dry before use.