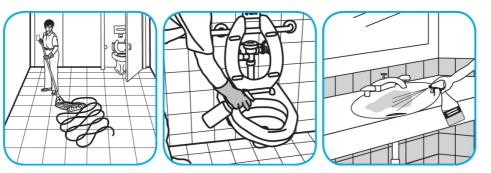

## J-Fill® Application Procedures

Use Glance® HC Glass and Multi-Surface Cleaner to clean mirrors, chrome and glass surfaces.

Spray onto surface. Wipe with a clean cloth or towel.

Use Crew® Multi-Purpose Restroom Cleaner to clean restroom toilets, sinks, floors and walls.