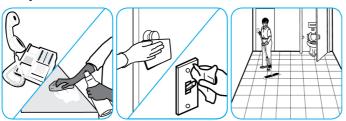

#### Use Alpha-HP® Multi-Surface Disinfectant Cleaner to clean, disinfect and deodorize in one easy step.

Apply use-solution to hard, nonporous surfaces. Thoroughly wet surface with a cloth, mop, sponge, sprayer or by immersion. Allow to remain wet. Wipe dry or allow to air dry. See product label for complete directions.