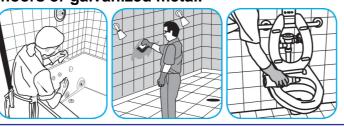

# Use Crew® Shower, Tub and Tile Cleaner to clean bathroom surfaces but not marble, resilient floors or galvanized metal.

Fill small bottle or bucket or use gun to apply a foam directly onto surfaces. Scrub with a soft brush, pad or cloth. Do not allow foam to dry. Rinse surfaces thoroughly.