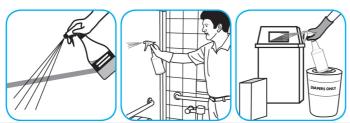

# Use BreakDownTM/MC Odor Eliminator Concentrate to treat malodors on carpet and hard surfaces.

For daily cleaning: use a spray bottle or mop and bucket to apply the use-solution to a surface, let the product dwell for best performance. For deodorizing: spray directly onto floors, urinals, toilets, trash receptacles and other surfaces. For use as a carpet spotter, apply to carpet, agitate and rinse with water. Do not spray into the air or use as an air freshener.