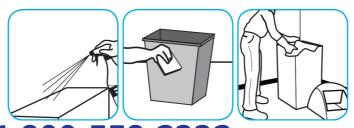

# Use BreakDownTM/MC Odor Eliminator Concentrate to treat malodors on carpet and hard surfaces.

For daily cleaning: use a spray bottle or mop and bucket to apply the use-solution to a surface, let the product dwell for best performance. For deodorizing: spray directly onto floors, urinals, toilets, trash receptacles and other surfaces. For use as a carpet spotter, apply to carpet, agitate and rinse with water. Do not spray into the air or use as an air freshener.