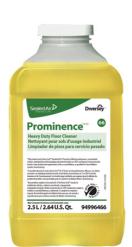

Apply use-solution to hard, nonporous surfaces. Thoroughly wet surface with a cloth, mop, sponge, sprayer or by immersion. Allow to remain wet for 10 minutes. Wipe dry or allow to air dry.

Use ProminenceTM/MC Heavy Duty Cleaner to remove soil from floors without dulling the appearance of the floor finish.

Dilute with cold water. For daily cleaning, use a spray bottle, mop and bucket or fill auto scrubber and use red pads. For Deep Scrubbing, fill auto scrubber and use green or blue pads. Pick up soil and excess cleaner with a tightly wrung out cleaning mop or cloth.