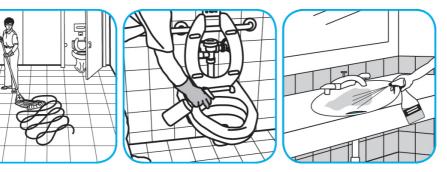

## J-Fill® Application Procedures

Use Glance® NA Glass and Multi-Purpose Cleaner Non-Ammoniated to clean mirror, chrome and glass surfaces.

Spray onto surface. Wipe with a clean cloth or towel.

Use Virex® II 256 One-Step Disinfectant Cleaner and Deodorant to clean restroom toilets, sinks, floors and walls.

Apply use-solution to hard, nonporous surfaces. Thoroughly wet surface with a cloth, mop, sponge, sprayer or by immersion. Allow to remain wet for 10 minutes. Wipe dry or allow to air dry.

Use ProminenceTM/MC Heavy Duty Cleaner to remove soil from floors without dulling the appearance of the floor finish.

Dilute with cold water. For daily cleaning, use a spray bottle, mop and bucket or fill auto scrubber and use red pads. For Deep Scrubbing, fill auto scrubber and use green or blue pads. Pick up soil and excess cleaner with a tightly wrung out cleaning mop or cloth.

Use Crew® NA SC Non-Acid Bowl and Bathroom Disinfectant Cleaner to clean restroom toilets, sinks, floors and walls.

Apply use-solution to hard, nonporous surfaces. Thoroughly wet surface with a cloth, mop, sponge, sprayer or by immersion. Allow to remain wet for 10 minutes. Wipe dry or allow to air dry.