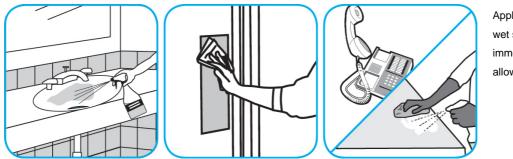

Apply use-solution to hard, nonporous surfaces. Thoroughly wet surface with a cloth, mop, sponge, sprayer or by immersion. Allow to remain wet for 10 minutes. Wipe dry or allow to air dry.

Use ProminenceTM/MC Heavy Duty Cleaner to remove soil from floors without dulling the appearance of the floor finish.

Use Crew® NA SC Non-Acid Bowl and Bathroom Disinfectant Cleaner to clean restroom toilets, sinks, floors and walls.

Apply use-solution to hard, nonporous surfaces. Thoroughly wet surface with a cloth, mop, sponge, sprayer or by immersion. Allow to remain wet for 10 minutes. Wipe dry or allow to air dry.