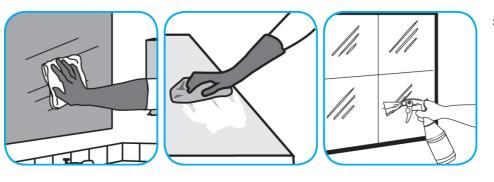

## J-Fill® Application Procedures

Use Glance® NA Glass and Multi-Purpose Cleaner Non-Ammoniated to clean mirror, chrome and glass surfaces.

Spray onto surface. Wipe with a clean cloth or towel.

Use Virex® II 256 One-Step Disinfectant Cleaner and Deodorant to clean restroom toilets, sinks, floors and walls.