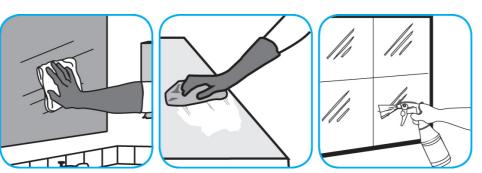

Use Glance® NA Glass and Multi-Purpose Cleaner to clean mirror, chrome and glass surfaces.

Spray onto surface. Wipe with a clean cloth or towel.

Use ProminenceTM/MC Heavy Duty Cleaner to remove soil from floors without dulling the appearance of the floor finish.