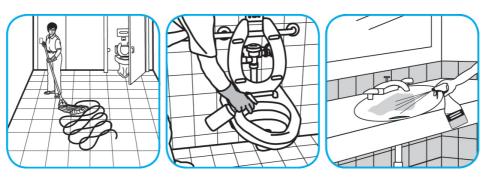

## Procedimientos de aplicación

Use Glance® HC Glass and Multi-Surface Cleaner to clean mirrors, chrome and glass surfaces.

Spray onto surface. Wipe with a clean cloth or towel.

Use Crew® NA SC Non-Acid Bowl and Bathroom Disinfectant Cleaner to clean restroom toilets, sinks, floors and walls.