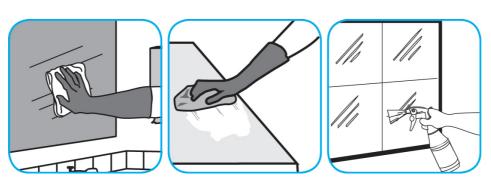

## Procedimientos de aplicación

Use Glance® HC Glass and Multi-Surface Cleaner to clean mirrors, chrome and glass surfaces.

Spray onto surface. Wipe with a clean cloth or towel.

Use Crew® NA SC Non-Acid Bowl and Bathroom Disinfectant Cleaner to clean restroom toilets, sinks, floors and walls.