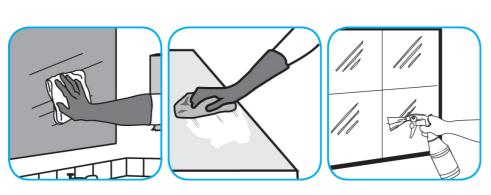

Apply use-solution to hard, nonporous surfaces. Thoroughly wet surface with a cloth, mop, sponge, sprayer or by immersion. Allow to remain wet for 10 minutes. Wipe dry or allow to air dry.

Use Glance® HC Glass and Multi-Surface Cleaner to clean mirrors, chrome and glass surfaces.

Spray onto surface. Wipe with a clean cloth or towel.

Use Suma® Break-Up® SC Heavy Duty Foaming Grease-Release Cleaner to clean food contact surfaces, including machinery, walls and floors.

To clean floors, apply by mop or brush and scrub. Rinse thoroughly with hot water. Wear long rubber gloves for manual cleaning. To clean equipment, soak parts. Use brush or sponge as necessary. Rinse.