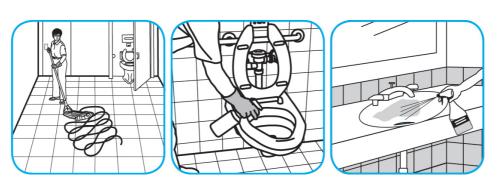

## **Application Procedures**

Use Stride® Citrus HC Neutral Cleaner to clean floors and other hard surfaces.

Use Crew® NA SC Non-Acid Bowl and Bathroom Disinfectant Cleaner to clean restroom toilets, sinks, floors and walls.

Apply use-solution to hard, nonporous surfaces. Thoroughly wet surface with a cloth, mop, sponge, sprayer or by immersion. Allow to remain wet for 10 minutes. Wipe dry or allow to air dry.

Use Glance® HC Glass and Multi-Surface Cleaner to clean mirrors, chrome and glass surfaces.