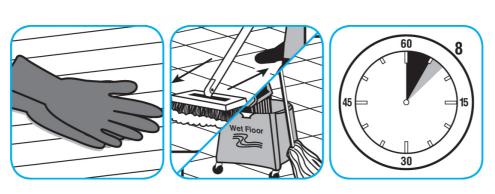

Spray onto surface. Wipe with a clean cloth or towel.

Use Suma® Break-Up® SC Heavy Duty Foaming Grease-Release Cleaner to clean food contact surfaces, including machinery, walls and floors.

To clean floors, apply by mop or brush and scrub. Rinse thoroughly with hot water. Wear long rubber gloves for manual cleaning. To clean equipment, soak parts. Use brush or sponge as necessary. Rinse.

Questions: 1-800-558-2332

Always wear personal protective equipment.