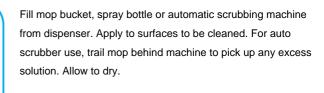

## **Application Procedures**

Use Stride® Citrus HC Neutral Cleaner to clean floors and other hard surfaces.

Use Crew® NA SC Non-Acid Bowl and Bathroom Disinfectant Cleaner to clean restroom toilets, sinks, floors and walls.

Apply use-solution to hard, nonporous surfaces. Thoroughly wet surface with a cloth, mop, sponge, sprayer or by immersion. Allow to remain wet for 10 minutes. Wipe dry or allow to air dry.

Use Glance® HC Glass and Multi-Surface Cleaner to clean mirrors, chrome and glass surfaces.