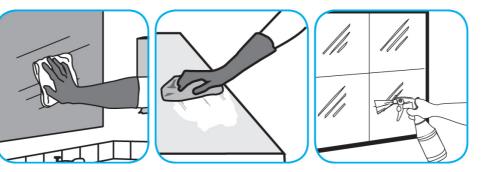

Use Glance® NA Glass and Multi-Purpose Cleaner Non-Ammoniated to clean mirror, chrome and glass surfaces.

Spray onto surface. Wipe with a clean cloth or towel.