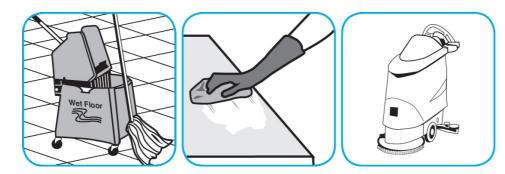

## Use Stride® Floral HC Neutral Cleaner to clean floors and other hard surfaces.

Fill mop bucket, spray bottle or automatic scrubbing machine from dispenser. Apply to surfaces to be cleaned. For auto scrubber use, trail mop behind machine to pick up any excess solution. Allow to dry.