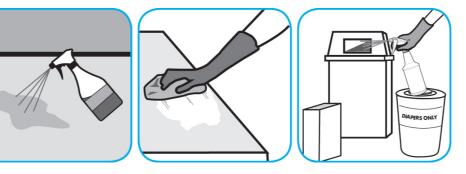

## J-Fill® Application Procedures

Use Alpha-HP® Multi-Surface Cleaner to clean hard surfaces and carpet.

Spray onto surface. Wipe with a clean cloth or towel. For Carpet Spotting: Apply to carpet spot, agitate and rinse with water. For Prespray Cleaning: Apply product to area to be cleaned using a pressurized hand held sprayer. Extract thoroughly with water.