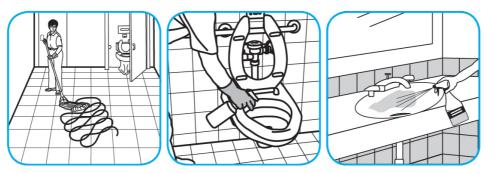

Use Crew® NA SC Non-Acid Bowl and Bathroom Disinfectant Cleaner to clean restroom toilets, sinks, floors and walls.

Apply use-solution to hard, nonporous surfaces. Thoroughly wet surface with a cloth, mop, sponge, sprayer or by immersion. Allow to remain wet for 10 minutes. Wipe dry or allow to air dry.