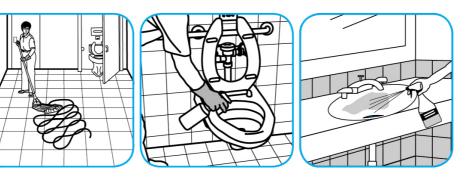

## Use Morning Mist® Neutral Disinfectant Cleaner to clean restroom toilets, sinks, floors and walls.

Apply use-solution to hard, nonporous surfaces. Thoroughly wet surface with a cloth, mop, sponge, sprayer or by immersion. Allow to remain wet for 10 minutes. Wipe dry or allow to air dry.