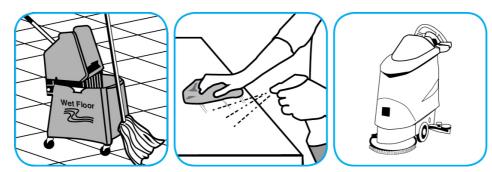

Fill mop bucket, spray bottle or automatic scrubbing machine from dispenser. Apply to surfaces to be cleaned. For autoscrubber use, trail mop behind machine to pick up any excess solution. Allow to dry.