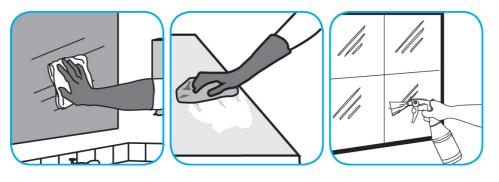

## **RTD**<sup>®</sup> **Application Procedures**

Use Glance® NA Glass and Multi-Purpose Cleaner Non-Ammoniated to clean mirror, chrome and glass surfaces.

Spray onto surface. Wipe with a clean cloth or towel.