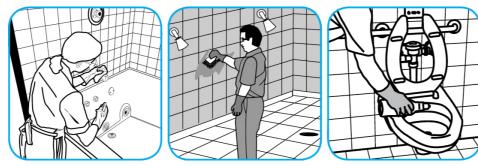

Use Crew® Bathroom Cleaner and Scale Remover as a non-corrosive formula deep cleans dirt and soap scum from bathroom and shower tiles, fixtures and most washable surfaces.

Apply to surfaces to be cleaned. Wipe with soft cloth or towel to remove soil and to dry. See label on original container for complete directions for use and additional information.