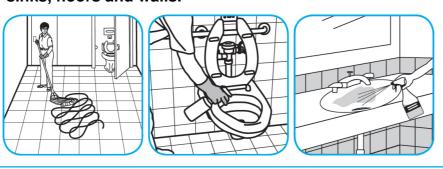

## Use Crew® Restroom Floor and Surface SC Non-Acid Disinfectant Cleaner to clean restroom toilets, sinks, floors and walls.

Apply use-solution to hard, nonporous surfaces. Thoroughly wet surface with a cloth, mop, sponge, sprayer or by immersion. Allow to remain wet for 10 minutes. Wipe dry or allow to air dry.