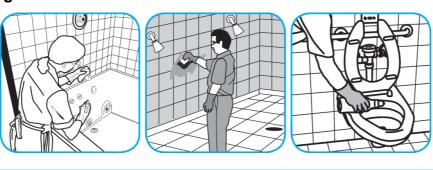

#### Use Crew® Shower, Tub and Tile Cleaner to clean bathroom surfaces but not marble, resilient floors or galvanized metal.

Fill small bottle or bucket or use gun to apply a foam directly onto surfaces. Scrub with a soft brush, pad or cloth. Do not allow foam to dry. Rinse surfaces thoroughly.