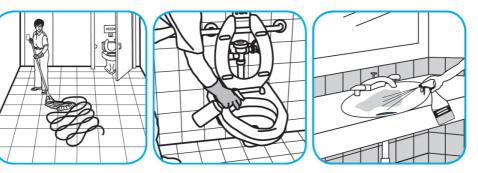

## **Application Procedures**

Use GP Forward® SC General Purpose Cleaner to clean any water-safe surface.

Fill mop bucket, spray bottle or automatic scrubbing machine from dispenser. Apply to surfaces to be cleaned. For auto scrubber use, trail mop behind machine to pick up any excess solution. Allow to dry.

Use Glance® HC Glass and Multi-Surface Cleaner to clean mirrors, chrome and glass surfaces.

Spray onto surface. Wipe with a clean cloth or towel.

Use Alpha-HP® Multi-Surface Disinfectant Cleaner to clean, disinfect and deodorize in one easy step.

Apply use-solution to hard, nonporous surfaces. Thoroughly wet surface with a cloth, mop, sponge, sprayer or by immersion. Allow to remain wet. Wipe dry or allow to air dry. See product label for complete directions.