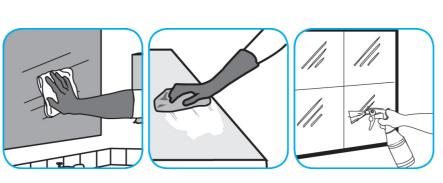

#### Use GP Forward® SC General Purpose Cleaner to clean any water-safe surface.

Fill mop bucket, spray bottle or automatic scrubbing machine from dispenser. Apply to surfaces to be cleaned. For auto scrubber use, trail mop behind machine to pick up any excess solution. Allow to dry.

#### Use Glance® HC Glass and Multi-Surface Cleaner to clean mirrors, chrome and glass surfaces.

Spray onto surface. Wipe with a clean cloth or towel.

#### Use Stride® Fragrance Free SC Neutral Cleaner to clean floors and other hard surfaces.

Fill mop bucket, spray bottle or automatic scrubbing machine from dispenser. Apply to surfaces to be cleaned. For auto scrubber use, trail mop behind machine to pick up any excess solution. Allow to dry.