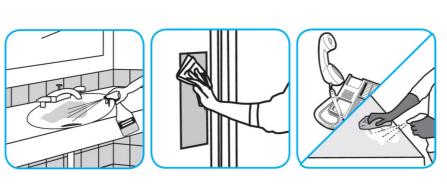

#### Use Glance® HC Glass and Multi-Surface Cleaner to clean mirrors, chrome and glass surfaces.

Spray onto surface. Wipe with a clean cloth or towel.