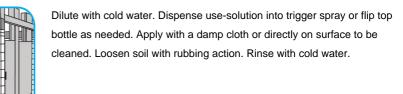

## Use Crew® Bathroom Cleaner and Scale Remover to remove soap scum and hard water deposits. Do not use on natural wood or marble.